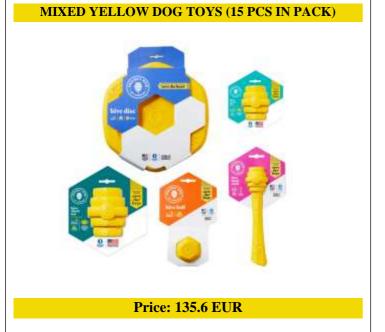

## **ORIGINAL YELLOW COLLECTION**

With their erratic and unpredictable bounce, Project Hive Pet Company toys take fetch to an exciting new level. The bright yellow color makes it easy for you and your dog to find—even in tall grass.

- Made in USA, 100% Recyclable
- Top-rack dishwasher safe
- Non-toxic, BPA-free, latex-free, phthalates-free, and FDA-compliant

Our iconic Yellow Chew Toy is the perfect interactive toy for larger dogs. Its erratic bounce keeps dogs happily engaged during fetch, and dogs love to gnaw on the Toys's unique knobby ends,

## **ORIGINAL YELLOW COLLECTION**

Our Yellow Chew Stick is as fun to fetch and chew as natural sticks, but without all the bark and splinters that can hurt your pup's mouth and digestive system. Resembling a honey dipper, dogs love to gnaw on the hive shape, which promotes healthy teeth and gums. And they can easily carry it in their mouths. The Yellow Chew Stick's bright yellow color is easy for you and your dog to spot inside and out, and it floats for games of fetch by the pool or lake on those hot days.

## **ORIGINAL YELLOW COLLECTION**

Our yellow dog disc will be your fur-baby's new favorite frisbee! Its superb glide makes it perfect for dogs who love high-flying retrieving games. Plus, the yellow disc is both floppy and rigid so dogs can shake and flap it all around. The Disc's bright yellow color makes it easy for you and your dog to find—both indoors and outdoors. And if your pup loves the water, the Hive Disk floats for refreshing games of fetch in the lake or pool! Tip: Flip it over! The back of the disc is a soothing lick mat. Apply a spreadable treat (like peanut butter, cheese, or yogurt) to the textured honeycomb pattern to help calm your dog.

With its erratic and unpredictable bounce, our yellow durable ball takes the game of fetch to an exciting new level. The Hive Ball works with standard ball throwers and is safer and more durable than a tennis ball. The bright yellow color makes it easy for you and your dog to find—even in tall grass, and it floats for fetchable fun in the water.