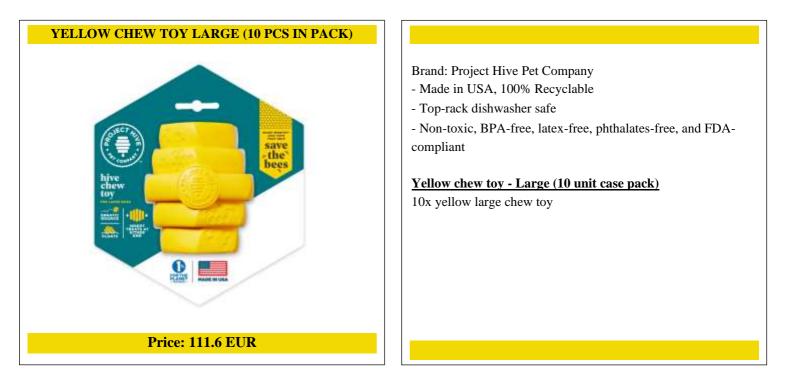

- Made in USA, 100% Recyclable
- Top-rack dishwasher safe
- Non-toxic, BPA-free, latex-free, phthalates-free, and FDA-compliant

Our iconic Yellow Chew Toy is the perfect interactive toy for larger dogs. Its erratic bounce keeps dogs happily engaged during fetch, and dogs love to gnaw on the Toys's unique knobby ends,

promoting healthy teeth and gums. The toy's bright yellow color makes it easy for you and your dog to find—both indoors and outdoors. Speaking of outside, all our yellow toys float, so you can toss it into any lake, pool, or body of water for even more bee-saving fun!

Tip: Insert large Hive Chew Stick Treats in either end of the Yellow Chew Toy for extended play.

- Made in USA, 100% Recyclable
- Top-rack dishwasher safe
- Non-toxic, BPA-free, latex-free, phthalates-free, and FDA-compliant